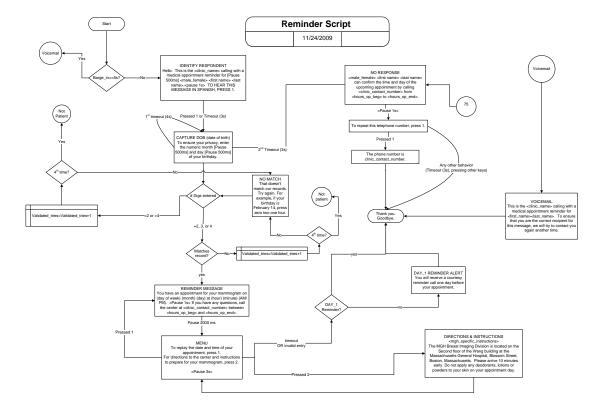

6. General messages to households from the state department of public health, to be launched on a

widespread geographic basis by random dialing or by purchasing directory assistance databases.

Reminder scripts will be recorded in many languages: English, Spanish, Haitian Creole, Chinese (Mandarin and Cantonese), Portuguese, Laotian, French, Russian, and Vietnamese messages will be made first. Additional languages will be added as requested.

# **Telephone recruiting script for the CATCH Project**

Results to date have revealed that roughly 25% of individuals actually transfer to an operator to schedule an appointment.

Thus, the findings of our CATCH study demonstrate that computer generated health messages can be highly effective and cheap.