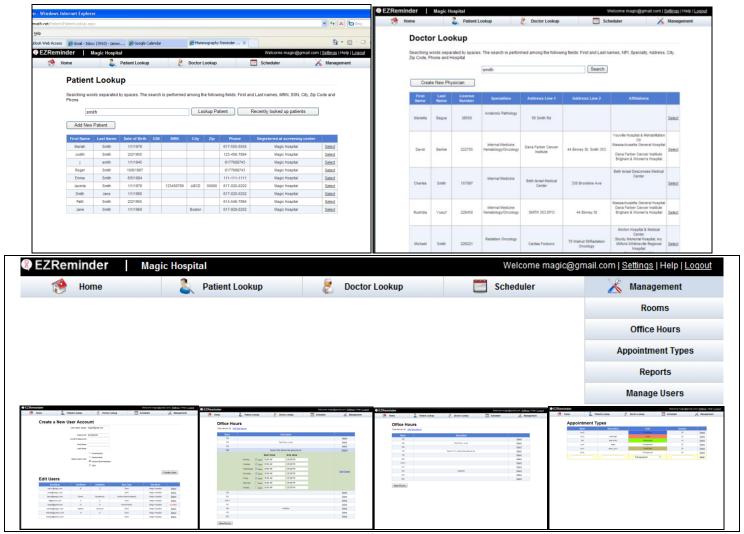

# Our *HealthTalker* system for launching computer-generated telephone messages that recruit, schedule, and remind patients for preventive health visits

Many studies have shown that contacting patients by phone can increase the use of preventive health services. However, the high labor cost of such efforts has limited their potential. To solve that problem, we have developed the *HealthTalker* system, which launches computer-generated telephone calls to recruit patients, and help clerks schedule those appointments. Because the *HealthTalker* system is completely automatic, it can accomplish for pennies what would cost dollars to be accomplished by human callers.

The *HealthTalker* automatically calls each patient from a list of names and telephone numbers, engages each patient in a personalized telephone conversation, and then provides the patient with the opportunity to record a message (saved as a wave file) with information on when he/she is available to make the preventive medical appointment. The system then transfers the wave file to a web-form accessible to schedulers, on which they can schedule the appointment. Because the *HealthTalker* system captures the date and time of each appointment, it then launches a computer-generated telephone message confirming that the appointment has been made, and subsequently launches a reminder message when the date of the appointment arrives. The *HealthTalker* system can launch messages in any language of interest, at any time desired. Since it "knows" which patients have not agreed to make appointments, it can re-call those individuals, launching messages in a variety of voices, with a variety of pitches. (To see the *HealthTalker* in action, go to the videos at our website: http://healthtalker.hct.lifemath.net/).