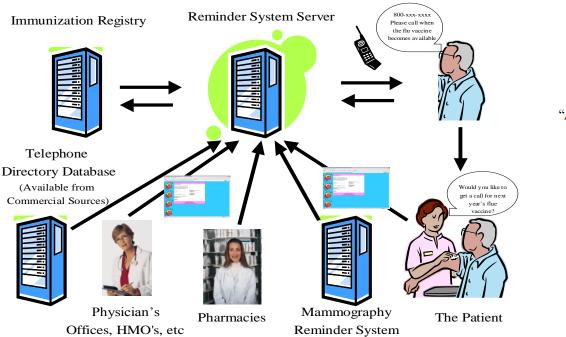

#### SOURCES OF INFORMATION FOR THE SYSTEM

"Hello, this is a medical reminder message from the [STATE] Department of Health, with information about the availably of flu vaccine in your area ...

### THE SYSTEM WILL BE ABLE TO TELL PEOPLE WHEN AND WHERE VACCINE IS AVAILABLE

The system will have a variety of ways to receive information on where and when vaccine is available: \* Web-forms and web-uploading tools will be made that will allow manufacturers and pharmaceutical chains

to provide information. Such information is now made available to The American Lung Association's webbased Flu Clinic Locator (http://www.flucliniclocator.org/), and we shall make it possible for manufacturers and pharmaceutical chains to enter the same information into our reminder system.

\* Web-forms and web-uploading tools will be made that will allow PCP's, hospitals, departments of public health, HMO's, pharmacies, churches, schools, and other social organizations to inform the system of when and where flu shots are to be given.

#### THE SYSTEM WILL HAVE MANY WAYS TO KNOW WHO TO CALL

The system will be designed to have:

\* Web-forms and web-uploading tools will be provided that will allow hospitals, large medical practices, and HMO's to inform the system of when and where the vaccine is available, as well as to provide telephone numbers of individuals to call.

\* Simple Web-forms for local clinics to enter information on the time and place when influenza vaccine is available, as well as to provide telephone numbers of individuals to call.

\* Simple Web-forms will be made available for physicians to enter information on the time and place when influenza vaccine is available at their practices, as well as to provide telephone numbers of individuals to call. Physicians will also have an 800 number that they can use to record a message in his/her-own voice for his/her-own patients.

\* Patients themselves will be able to request calls, though an 800 number, and though web-forms available through the internet.

\* Random dialing and directory assistance databases will permit widespread calling, as requested by departments of public health.