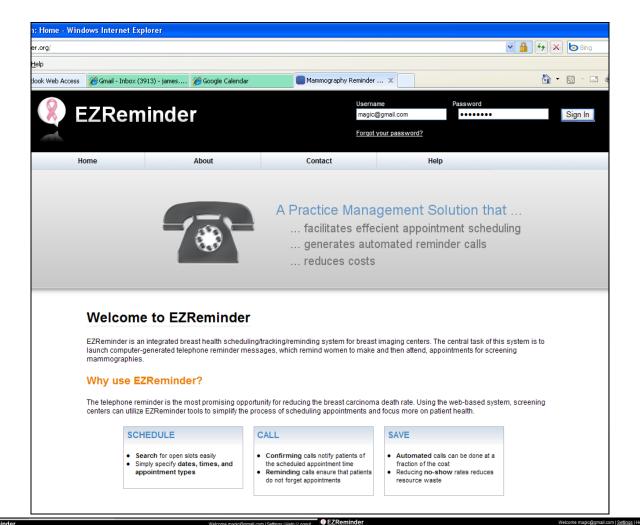

To address the problem of underutilization of breast cancer screening, and specifically the problem of failure to attend visits to screening, we have developed a system, the *MammoReminderSystem*, which provides computer-generated telephone reminder messages encouraging women to make, and then attend, mammography screening appointments.

The *MammoReminderSystem* is controlled by a series of web-forms and web-calendars, which are available to each screening center through the Internet. When scheduling an appointment, or simply initiating a reminder message, the clerk need only to click on the day of the month, and the computer-generated telephone reminder message will be sent a week before, and the day before, the appointment.