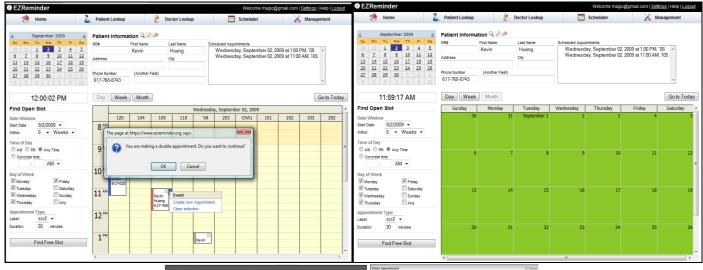

The *MammoReminderSystem* is controlled by a series of web-forms and web-calendars, which are available to each screening center through the Internet. When scheduling an appointment, or simply initiating a reminder message, the clerk need only to click on the day of the month, and the computer-generated telephone reminder message will be sent a week before, and the day before, the appointment.

Physically, the system is maintained on a HIPAA secure, locked half cabinet that we rent at a local server farm, utilizing Windows Server 2008 and a MS SQL Server 2008 database, with web forms controlled by ASP. Net (C#), JavaScript, and AJAX. The telephony component of the system is accomplished by a VXML controlled hosted telephony contract with Plumb Voice, Inc, using the Nuance text-to-speech generator.