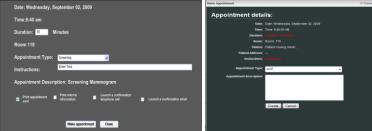

The *MammoReminderSystem* is controlled by a series of web-forms and web-calendars, which are available to each screening center through the Internet. When scheduling an appointment, or simply initiating a reminder message, the clerk need only to click on the day of the month, and the computer-generated telephone reminder message will be sent a week before, and the day before, the appointment.

Physically, the system is maintained on a HIPAA secure, locked half cabinet that we rent at a local server farm, utilizing Windows Server 2008 and a MS SQL Server 2008 database, with web forms controlled by ASP. Net (C#), JavaScript, and AJAX. The telephony component of the system is accomplished by a VXML controlled hosted telephony contract with Plumb Voice, Inc, using the Nuance text-to-speech generator.